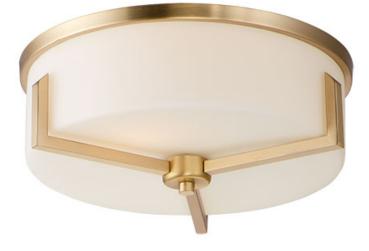

## **PRODUCT DESCRIPTION**

Inspired by the Modernist architect Edward Dart, this collection features straight line frames finished in Satin Brass, Satin Nickel, or Matte Black that support Satin White glass cylinders for a clean and modern look. The frames' ends turn up before the glass in sharp mitered angles emphasizing a minimalist geometry popular in Modernist work.