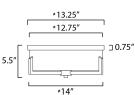

## MEASUREMENTS

DIMENSION CANOPY HANGING WEIGHT

# LAMPING

INPUT VOLTAGE BULB

: 14" L x 14" W x 5.5" H : 13.25" W x 0.75" H x 13.25" L : 6.28 lb

:120V

: 3 x 60W Incandescent E26 Medium , 180W Total BULB INCLUDED : (Not Included)