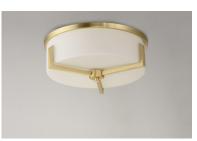

## **PRODUCT DESCRIPTION**

Inspired by the Modernist architect Edward Dart, this collection features straight line frames finished in Satin Brass, Satin Nickel, or Matte Black that support Satin White glass cylinders for a clean and modern look. The frames' ends turn up before the glass in sharp mitered angles emphasizing a minimalist geometry popular in Modernist work.