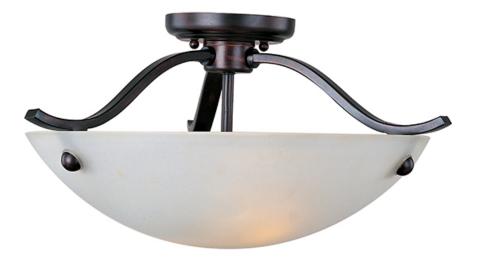

## PRODUCT DESCRIPTION

Sleek modern form available in your choice of Oil Rubbed Bronze or Satin Nickel finish. The Frost glass shade gently melds into the flowing lines of the frame.

## **MEASUREMENTS**

DIMENSION : 17.75" L x 17.75" W x 9.25" H

HANGING WEIGHT : 6.31 lb

## GLASS

Frosted FT