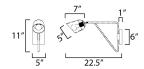

## **MEASUREMENTS**

DIMENSION : 17.75" L x 17.75" W x 9.25" H

HANGING WEIGHT : 6.31 lb