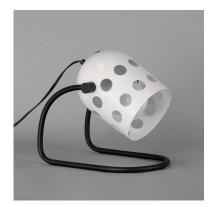

## **PRODUCT DESCRIPTION**

Retro configurations of Mid-Century Modern perforated metal designs inspire this collection of pendants, wall and ceiling mounts complete in a two tone powder coat finish. The spun metal shades are punched with large circular perforations that scatter a pattern of light when lit. Finished in a clean, two-tone Matte White and Black powder coat, these pieces add cheerful character to their space. The oversized shades on the wall sconce and portable lamps also feature a swivel joint that allow you to position the shade and direct the light with ease. A convenient switch on the back of the shade operates a 3-step dimmer to adjust the lamp's brightness at the touch of a button.