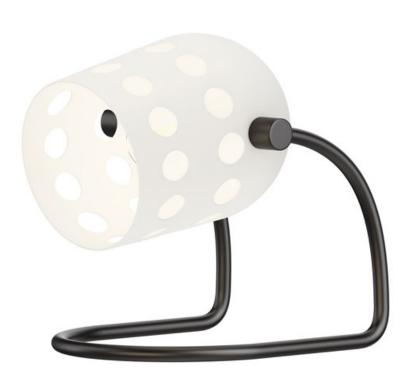

## **PRODUCT DESCRIPTION**

Retro configurations of Mid-Century Modern perforated metal designs inspire this collection of pendants, wall and ceiling mounts complete in a two tone powder coat finish. The spun metal shades are punched with large circular perforations that scatter a pattern of light when lit. Finished in a clean, two-tone Matte White and Black powder coat, these pieces add cheerful character to their space. The oversized shades on the wall sconce and portable lamps also feature a swivel joint that allow you to position the shade and direct the light with ease. A convenient switch on the back of the shade operates a 3-step dimmer to adjust the lamp's brightness at the touch of a button.