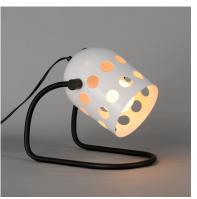

## **PRODUCT DESCRIPTION**

Retro configurations of Mid-Century Modern perforated metal designs inspire this collection of pendants, wall and ceiling mounts complete in a two tone powder coat finish. The spun metal shades are punched with large circular perforations that scatter a pattern of light when lit. Finished in a clean, two-tone Matte White and Black powder coat, these pieces add cheerful character to their space. The oversized shades on the wall sconce and portable lamps also feature a swivel joint that allow you to position the shade and direct the light with ease. A convenient switch on the back of the shade operates a 3-step dimmer to adjust the lamp's brightness at the touch of a button.