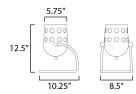

# **MEASUREMENTS**

DIMENSION : 8.5" W x 12.5" H x 10.25" Ext

: 3.3 lb HANGING WEIGHT

LAMPING

INPUT VOLTAGE

BULB : 1 x 40W Incandescent E26 Medium , 40W Total

**BULB INCLUDED** : (Not Included)

DIMMABLE