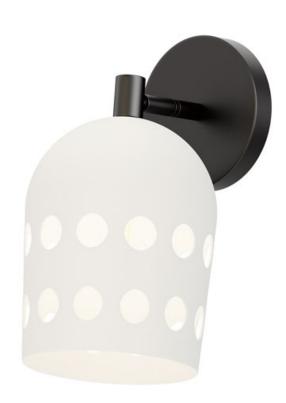

# **PRODUCT DESCRIPTION**

Retro configurations of Mid-Century Modern perforated metal designs inspire this collection of pendants, wall and ceiling mounts complete in a two tone powder coat finish. The spun metal shades are punched with large circular perforations that scatter a pattern of light when lit. Finished in a clean, two-tone Matte White and Black powder coat, these pieces add cheerful character to their space. The oversized shades on the wall sconce and portable lamps also feature a swivel joint that allow you to position the shade and direct the light with ease. A convenient switch on the back of the shade operates a 3-step dimmer to adjust the lamp's brightness at the touch of a button.

## **GLASS**

White WT

#### MATERIAL

Steel