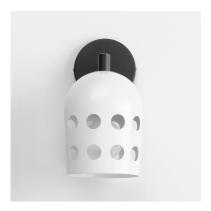

# **PRODUCT DESCRIPTION**

Retro configurations of Mid-Century Modern perforated metal designs inspire this collection of pendants, wall and ceiling mounts complete in a two tone powder coat finish. The spun metal shades are punched with large circular perforations that scatter a pattern of light when lit. Finished in a clean, two-tone Matte White and Black powder coat, these pieces add cheerful character to their space. The oversized shades on the wall sconce and portable lamps also feature a swivel joint that allow you to position the shade and direct the light with ease. A convenient switch on the back of the shade operates a 3-step dimmer to adjust the lamp's brightness at the touch of a button.

## **GLASS**

White WT

#### MATERIAL

Steel