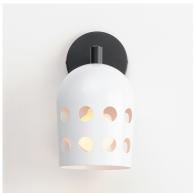

# **PRODUCT DESCRIPTION**

Retro configurations of Mid-Century Modern perforated metal designs inspire this collection of pendants, wall and ceiling mounts complete in a two tone powder coat finish. The spun metal shades are punched with large circular perforations that scatter a pattern of light when lit. Finished in a clean, two-tone Matte White and Black powder coat, these pieces add cheerful character to their space. The oversized shades on the wall sconce and portable lamps also feature a swivel joint that allow you to position the shade and direct the light with ease. A convenient switch on the back of the shade operates a 3-step dimmer to adjust the lamp's brightness at the touch of a button.

## **GLASS**

White WT

#### MATERIAL

Steel