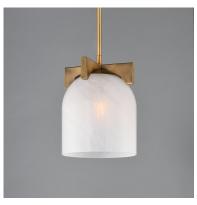

## **PRODUCT DESCRIPTION**

\*max overall height

Cut-out metalwork curves around modern bell-shaped glass shades. The series includes pendants and bath vanities available in either Clear or a swirling Marble glass. Available in various complementary finishes: Polished Chrome, Matte Black, or Natural Aged Brass these fixtures make a delightful addition to bathroom spaces, bedrooms, or over a kitchen island.

## **FINISHES OPTION**

Black (BK)

Natural Aged Brass (NAB)

Polished Chrome (PC)

## **GLASS**

Marble MR