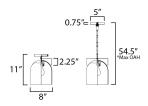

**MEASUREMENTS** 

: 8" W x 9.5" H DIMENSION MAX OAH : 54.5" OAH

CANOPY : 5" W x 0.75" H x 5" L

HANGING WEIGHT : 5.7 lb

LAMPING

INPUT VOLTAGE : 120V

: 1 x 60W Incandescent E26 Medium, 60W Total

**BULB INCLUDED** : (Not Included)