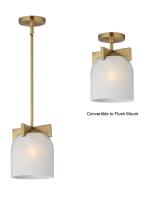

## **PRODUCT DESCRIPTION**

\*max overall height

Cut-out metalwork curves around modern bell-shaped glass shades. The series includes pendants and bath vanities available in either Clear or a swirling Marble glass. Available in various complementary finishes: Polished Chrome, Matte Black, or Natural Aged Brass these fixtures make a delightful addition to bathroom spaces, bedrooms, or over a kitchen island.

## **FINISHES OPTION**

Black (BK)

Natural Aged Brass (NAB)

Polished Chrome (PC)

## **GLASS**

Marble MR