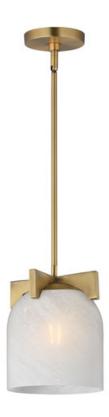

## **PRODUCT DESCRIPTION**

\*max overall height

Cut-out metalwork curves around modern bell-shaped glass shades. The series includes pendants and bath vanities available in either Clear or a swirling Marble glass. Available in various complementary finishes: Polished Chrome, Matte Black, or Natural Aged Brass these fixtures make a delightful addition to bathroom spaces, bedrooms, or over a kitchen island.

## **FINISHES OPTION**

Black (BK)

Natural Aged Brass (NAB)

Polished Chrome (PC)

## **GLASS**

Marble MR