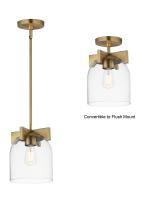

## PRODUCT DESCRIPTION

\*max overall height

Cut-out metalwork curves around modern bell-shaped glass shades. The series includes pendants and bath vanities available in either Clear or a swirling Marble glass. Available in various complementary finishes: Polished Chrome, Matte Black, or Natural Aged Brass these fixtures make a delightful addition to bathroom spaces, bedrooms, or over a kitchen island.

## **FINISHES OPTION**

Black (BK)

Natural Aged Brass (NAB)

Polished Chrome (PC)

GLASS

Clear CL

MATERIAL

Steel, Glass