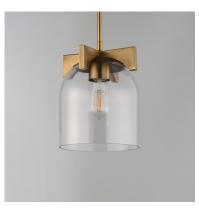

## PRODUCT DESCRIPTION

\*max overall height

Cut-out metalwork curves around modern bell-shaped glass shades. The series includes pendants and bath vanities available in either Clear or a swirling Marble glass. Available in various complementary finishes: Polished Chrome, Matte Black, or Natural Aged Brass these fixtures make a delightful addition to bathroom spaces, bedrooms, or over a kitchen island.

## **FINISHES OPTION**

Black (BK)

Natural Aged Brass (NAB)

Polished Chrome (PC)

GLASS

Clear CL

MATERIAL

Steel, Glass