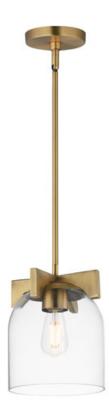

## PRODUCT DESCRIPTION

\*max overall height

Cut-out metalwork curves around modern bell-shaped glass shades. The series includes pendants and bath vanities available in either Clear or a swirling Marble glass. Available in various complementary finishes: Polished Chrome, Matte Black, or Natural Aged Brass these fixtures make a delightful addition to bathroom spaces, bedrooms, or over a kitchen island.

## **FINISHES OPTION**

Black (BK)

Natural Aged Brass (NAB)

Polished Chrome (PC)

GLASS

Clear CL

MATERIAL

Steel, Glass