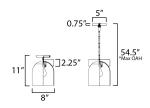

## MEASUREMENTS

DIMENSION : 8" W x 9.5" H
MAX OAH : 54.5" OAH

CANOPY : 5" W x 0.75" H x 5" L

HANGING WEIGHT : 5.7 lb

LAMPING

INPUT VOLTAGE : 120V

BULB : 1 x 60W Incandescent E26 Medium , 60W Total

BULB INCLUDED : (Not Included)