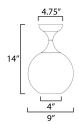

## **MEASUREMENTS**

DIMENSION CANOPY HANGING WEIGHT : 9" L x 9" W x 14" H

: 4.75" W x 3.25" H x 4.75" L : 2.64 lb

: 1 x 60W Incandescent E26 Medium , 60W Total : (Not Included)