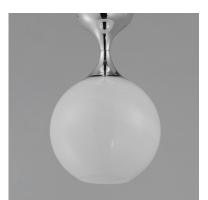

## **PRODUCT DESCRIPTION**

Featuring a swirling white Marble Glass globe that encases the light source, the shades are reminiscent of snowglobes. The collection provides a wonderfully wintery composition that is timelessly elegant effortlessly sophisticated. Choose from multiple sizes of the bath vanity lights as well as a larger glass pendant or flush mount options. Available in Natural Aged Brass, Polished Chrome, or Matte Black.