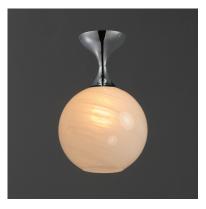

## **PRODUCT DESCRIPTION**

Featuring a swirling white Marble Glass globe that encases the light source, the shades are reminiscent of snowglobes. The collection provides a wonderfully wintery composition that is timelessly elegant effortlessly sophisticated. Choose from multiple sizes of the bath vanity lights as well as a larger glass pendant or flush mount options. Available in Natural Aged Brass, Polished Chrome, or Matte Black.