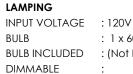

## **MEASUREMENTS**

DIMENSION CANOPY HANGING WEIGHT : 9" L x 9" W x 14" H

: 4.75" W x 3.25" H x 4.75" L : 2.64 lb

: 1 x 60W Incandescent E26 Medium , 60W Total : (Not Included)