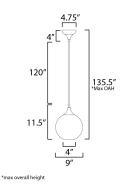

## **MEASUREMENTS**

MAX OAH

CANOPY

LAMPING

BULB

: 9" L x 9" W x 11.5" H DIMENSION : 135.5" OAH : 4.75" W x 3.25" H x 4.75" L HANGING WEIGHT : 3.21 lb INPUT VOLTAGE : 120V : 1 x 60W Incandescent E26 Medium , 60W Total BULB INCLUDED : (Not Included) DIMMABLE