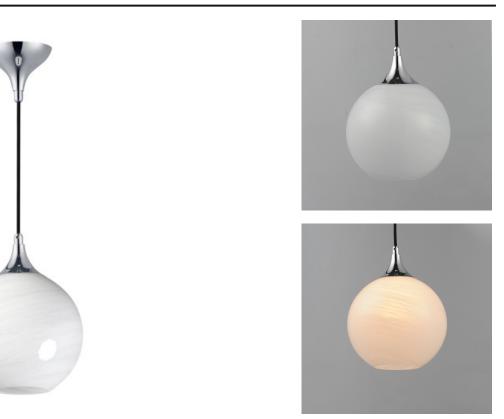

## **PRODUCT DESCRIPTION**

Featuring a swirling white Marble Glass globe that encases the light source, the shades are reminiscent of snowglobes. The collection provides a wonderfully wintery composition that is timelessly elegant effortlessly sophisticated. Choose from multiple sizes of the bath vanity lights as well as a larger glass pendant or flush mount options. Available in Natural Aged Brass, Polished Chrome, or Matte Black.

## **FINISHES OPTION**

Polished Chrome (PC)

GLASS Marble MR

MATERIAL Steel

RATINGS cETLus Dry Location

ADDITIONAL **OPERATING TEMPERATURE:** -20°C (-4°F), 40°C (104°F)

Always consult a qualified electrician before installing any lighting product.