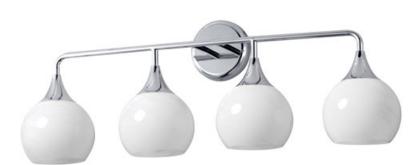

## **PRODUCT DESCRIPTION**

Featuring a swirling white Marble Glass globe that encases the light source, the shades are reminiscent of snowglobes. The collection provides a wonderfully wintery composition that is timelessly elegant effortlessly sophisticated. Choose from multiple sizes of the bath vanity lights as well as a larger glass pendant or flush mount options. Available in Natural Aged Brass, Polished Chrome, or Matte Black.

## **MEASUREMENTS**

: 31" W x 10.75" H x 6.5" Ext DIMENSION : 4.75" W x 4.75" H x 2.5" HCO **BACK PLATE** 

HANGING WEIGHT : 2.34 lb

**LAMPING** 

INPUT VOLTAGE : 120V

**BULB** : 4 x 60W Incandescent E26 Medium, 240W Total

#### **FINISHES OPTION**

Black (BK)

Natural Aged Brass (NAB)

Polished Chrome (PC)

# **GLASS**

Marble MR