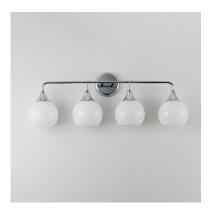

## **PRODUCT DESCRIPTION**

Featuring a swirling white Marble Glass globe that encases the light source, the shades are reminiscent of snowglobes. The collection provides a wonderfully wintery composition that is timelessly elegant effortlessly sophisticated. Choose from multiple sizes of the bath vanity lights as well as a larger glass pendant or flush mount options. Available in Natural Aged Brass, Polished Chrome, or Matte Black.

## **MEASUREMENTS**

: 31" W x 10.75" H x 6.5" Ext DIMENSION : 4.75" W x 4.75" H x 2.5" HCO **BACK PLATE** 

HANGING WEIGHT : 2.34 lb

**LAMPING** 

INPUT VOLTAGE : 120V

**BULB** : 4 x 60W Incandescent E26 Medium, 240W Total

#### **FINISHES OPTION**

Black (BK)

Natural Aged Brass (NAB)

Polished Chrome (PC)

# **GLASS**

Marble MR