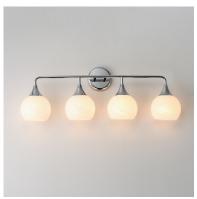

## **PRODUCT DESCRIPTION**

Featuring a swirling white Marble Glass globe that encases the light source, the shades are reminiscent of snowglobes. The collection provides a wonderfully wintery composition that is timelessly elegant effortlessly sophisticated. Choose from multiple sizes of the bath vanity lights as well as a larger glass pendant or flush mount options. Available in Natural Aged Brass, Polished Chrome, or Matte Black.

## **MEASUREMENTS**

: 31" W x 10.75" H x 6.5" Ext DIMENSION : 4.75" W x 4.75" H x 2.5" HCO **BACK PLATE** 

HANGING WEIGHT : 2.34 lb

**LAMPING** 

INPUT VOLTAGE : 120V

**BULB** : 4 x 60W Incandescent E26 Medium, 240W Total

#### **FINISHES OPTION**

Black (BK)

Natural Aged Brass (NAB)

Polished Chrome (PC)

# **GLASS**

Marble MR