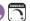

## **PRODUCT DESCRIPTION**

Featuring a swirling white Marble Glass globe that encases the light source, the shades are reminiscent of snowglobes. The collection provides a wonderfully wintery composition that is timelessly elegant effortlessly sophisticated. Choose from multiple sizes of the bath vanity lights as well as a larger glass pendant or flush mount options. Available in Natural Aged Brass, Polished Chrome, or Matte Black.

## **MEASUREMENTS**

: 31" W x 10.75" H x 6.5" Ext DIMENSION : 4.75" W x 4.75" H x 2.5" HCO **BACK PLATE** 

HANGING WEIGHT : 2.34 lb

**LAMPING** 

INPUT VOLTAGE : 120V

**BULB** : 4 x 60W Incandescent E26 Medium, 240W Total