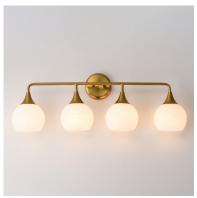

### **PRODUCT DESCRIPTION**

Featuring a swirling white Marble Glass globe that encases the light source, the shades are reminiscent of snowglobes. The collection provides a wonderfully wintery composition that is timelessly elegant effortlessly sophisticated. Choose from multiple sizes of the bath vanity lights as well as a larger glass pendant or flush mount options. Available in Natural Aged Brass, Polished Chrome, or Matte Black.

#### **FINISHES OPTION**

Black (BK)

Natural Aged Brass (NAB)

Polished Chrome (PC)

## **GLASS**

Marble MR