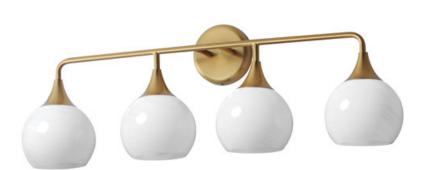

### **PRODUCT DESCRIPTION**

Featuring a swirling white Marble Glass globe that encases the light source, the shades are reminiscent of snowglobes. The collection provides a wonderfully wintery composition that is timelessly elegant effortlessly sophisticated. Choose from multiple sizes of the bath vanity lights as well as a larger glass pendant or flush mount options. Available in Natural Aged Brass, Polished Chrome, or Matte Black.

#### **FINISHES OPTION**

Black (BK)

Natural Aged Brass (NAB)

Polished Chrome (PC)

## **GLASS**

Marble MR