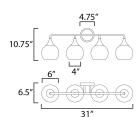

## **MEASUREMENTS**

: 31" W x 10.75" H x 6.5" Ext DIMENSION : 4.75" W x 4.75" H x 2.5" HCO **BACK PLATE** 

HANGING WEIGHT : 2.34 lb

**LAMPING** 

INPUT VOLTAGE : 120V

BULB : 4 x 60W Incandescent E26 Medium, 240W Total