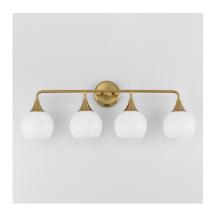

### **PRODUCT DESCRIPTION**

Featuring a swirling white Marble Glass globe that encases the light source, the shades are reminiscent of snowglobes. The collection provides a wonderfully wintery composition that is timelessly elegant effortlessly sophisticated. Choose from multiple sizes of the bath vanity lights as well as a larger glass pendant or flush mount options. Available in Natural Aged Brass, Polished Chrome, or Matte Black.

#### **FINISHES OPTION**

Black (BK)

Natural Aged Brass (NAB)

Polished Chrome (PC)

## **GLASS**

Marble MR