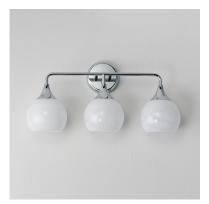

#### **PRODUCT DESCRIPTION**

Featuring a swirling white Marble Glass globe that encases the light source, the shades are reminiscent of snowglobes. The collection provides a wonderfully wintery composition that is timelessly elegant effortlessly sophisticated. Choose from multiple sizes of the bath vanity lights as well as a larger glass pendant or flush mount options. Available in Natural Aged Brass, Polished Chrome, or Matte Black.

#### **FINISHES OPTION**

Black (BK)

Natural Aged Brass (NAB)

Polished Chrome (PC)