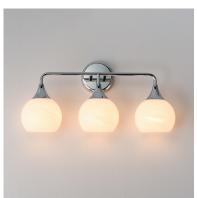

#### **PRODUCT DESCRIPTION**

Featuring a swirling white Marble Glass globe that encases the light source, the shades are reminiscent of snowglobes. The collection provides a wonderfully wintery composition that is timelessly elegant effortlessly sophisticated. Choose from multiple sizes of the bath vanity lights as well as a larger glass pendant or flush mount options. Available in Natural Aged Brass, Polished Chrome, or Matte Black.

#### **FINISHES OPTION**

Black (BK)

Natural Aged Brass (NAB)

Polished Chrome (PC)