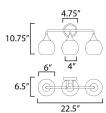

### **MEASUREMENTS**

: 22.5" W x 10.75" H x 6.5" Ext DIMENSION : 4.75" W x 4.75" H x 2.5" HCO **BACK PLATE** 

HANGING WEIGHT : 3.96 lb

**LAMPING** 

INPUT VOLTAGE : 120V

BULB : 3 x 60W Incandescent E26 Medium, 180W Total