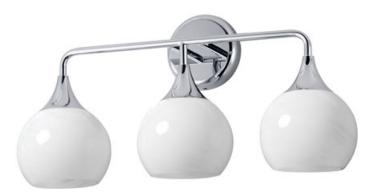

#### **PRODUCT DESCRIPTION**

Featuring a swirling white Marble Glass globe that encases the light source, the shades are reminiscent of snowglobes. The collection provides a wonderfully wintery composition that is timelessly elegant effortlessly sophisticated. Choose from multiple sizes of the bath vanity lights as well as a larger glass pendant or flush mount options. Available in Natural Aged Brass, Polished Chrome, or Matte Black.

#### **FINISHES OPTION**

Black (BK)

Natural Aged Brass (NAB)

Polished Chrome (PC)