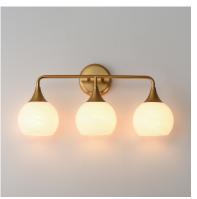

#### **PRODUCT DESCRIPTION**

Featuring a swirling white Marble Glass globe that encases the light source, the shades are reminiscent of snowglobes. The collection provides a wonderfully wintery composition that is timelessly elegant effortlessly sophisticated. Choose from multiple sizes of the bath vanity lights as well as a larger glass pendant or flush mount options. Available in Natural Aged Brass, Polished Chrome, or Matte Black.

**BULB INCLUDED** : (Not Included)

DIMMABLE

LIGHTING\_DIRECTION: Down

## **RATINGS**

cETLus

Damp Location

INSTALL UP/DOWN: Down **OPERATING TEMPERATURE:** -20°C (-4°F), 40°C (104°F)

Always consult a qualified electrician before installing any lighting product.

WESTERN DISTRIBUTION CENTER (HEADQUARTER) 253 NORTH VINELAND AVE I CITY OF INDUSTRY, CA 91746