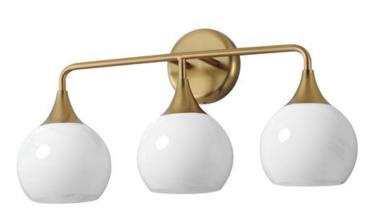

#### **PRODUCT DESCRIPTION**

Featuring a swirling white Marble Glass globe that encases the light source, the shades are reminiscent of snowglobes. The collection provides a wonderfully wintery composition that is timelessly elegant effortlessly sophisticated. Choose from multiple sizes of the bath vanity lights as well as a larger glass pendant or flush mount options. Available in Natural Aged Brass, Polished Chrome, or Matte Black.

#### **FINISHES OPTION**

Black (BK)

Natural Aged Brass (NAB)

Polished Chrome (PC)

### **GLASS**

Marble MR