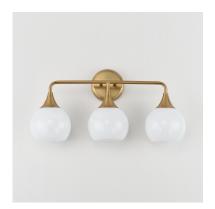

#### **PRODUCT DESCRIPTION**

Featuring a swirling white Marble Glass globe that encases the light source, the shades are reminiscent of snowglobes. The collection provides a wonderfully wintery composition that is timelessly elegant effortlessly sophisticated. Choose from multiple sizes of the bath vanity lights as well as a larger glass pendant or flush mount options. Available in Natural Aged Brass, Polished Chrome, or Matte Black.

#### **FINISHES OPTION**

Black (BK)

Natural Aged Brass (NAB)

Polished Chrome (PC)

### **GLASS**

Marble MR