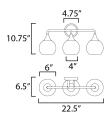

### **MEASUREMENTS**

: 22.5" W x 10.75" H x 6.5" Ext DIMENSION : 4.75" W x 4.75" H x 2.5" HCO **BACK PLATE** 

HANGING WEIGHT : 3.96 lb

**LAMPING** 

INPUT VOLTAGE : 120V

BULB : 3 x 60W Incandescent E26 Medium, 180W Total