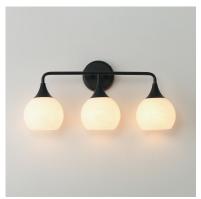

### **PRODUCT DESCRIPTION**

Featuring a swirling white Marble Glass globe that encases the light source, the shades are reminiscent of snowglobes. The collection provides a wonderfully wintery composition that is timelessly elegant effortlessly sophisticated. Choose from multiple sizes of the bath vanity lights as well as a larger glass pendant or flush mount options. Available in Natural Aged Brass, Polished Chrome, or Matte Black.

#### **FINISHES OPTION**

Black (BK)

Natural Aged Brass (NAB)

Polished Chrome (PC)

## **GLASS**

Marble MR