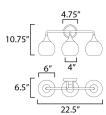

## **MEASUREMENTS**

: 22.5" W x 10.75" H x 6.5" Ext DIMENSION : 4.75" W x 4.75" H x 2.5" HCO **BACK PLATE** 

HANGING WEIGHT : 3.96 lb

**LAMPING** 

INPUT VOLTAGE : 120V

BULB : 3 x 60W Incandescent E26 Medium, 180W Total