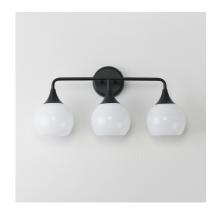

### **PRODUCT DESCRIPTION**

Featuring a swirling white Marble Glass globe that encases the light source, the shades are reminiscent of snowglobes. The collection provides a wonderfully wintery composition that is timelessly elegant effortlessly sophisticated. Choose from multiple sizes of the bath vanity lights as well as a larger glass pendant or flush mount options. Available in Natural Aged Brass, Polished Chrome, or Matte Black.

#### **FINISHES OPTION**

Black (BK)

Natural Aged Brass (NAB)

Polished Chrome (PC)

## **GLASS**

Marble MR