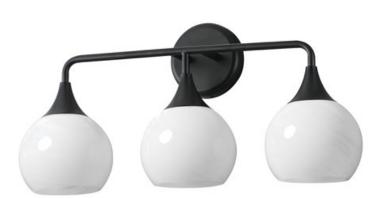

### **PRODUCT DESCRIPTION**

Featuring a swirling white Marble Glass globe that encases the light source, the shades are reminiscent of snowglobes. The collection provides a wonderfully wintery composition that is timelessly elegant effortlessly sophisticated. Choose from multiple sizes of the bath vanity lights as well as a larger glass pendant or flush mount options. Available in Natural Aged Brass, Polished Chrome, or Matte Black.

#### **FINISHES OPTION**

Black (BK)

Natural Aged Brass (NAB)

Polished Chrome (PC)

## **GLASS**

Marble MR