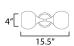

## **MEASUREMENTS**

: 6" W x 15.5" H x 7.5" Ext DIMENSION MAX OAH : 4.75" W x 4.75" H

HANGING WEIGHT : 2.55 lb

**LAMPING** 

INPUT VOLTAGE : 120V

BULB : 2 x 60W Incandescent E26 Medium, 120W Total

**BULB INCLUDED** : (Not Included)