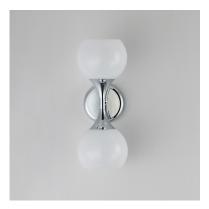

#### **PRODUCT DESCRIPTION**

Featuring a swirling white Marble Glass globe that encases the light source, the shades are reminiscent of snowglobes. The collection provides a wonderfully wintery composition that is timelessly elegant effortlessly sophisticated. Choose from multiple sizes of the bath vanity lights as well as a larger glass pendant or flush mount options. Available in Natural Aged Brass, Polished Chrome, or Matte Black.

#### **FINISHES OPTION**

Black (BK)

Natural Aged Brass (NAB)

Polished Chrome (PC)