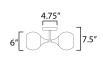

## **MEASUREMENTS**

: 6" W x 15.5" H x 7.5" Ext DIMENSION MAX OAH : 4.75" W x 4.75" H

HANGING WEIGHT : 2.55 lb

**LAMPING** 

INPUT VOLTAGE : 120V

BULB : 2 x 60W Incandescent E26 Medium, 120W Total

**BULB INCLUDED** : (Not Included)