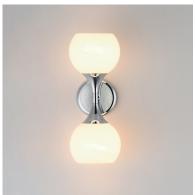

#### **PRODUCT DESCRIPTION**

Featuring a swirling white Marble Glass globe that encases the light source, the shades are reminiscent of snowglobes. The collection provides a wonderfully wintery composition that is timelessly elegant effortlessly sophisticated. Choose from multiple sizes of the bath vanity lights as well as a larger glass pendant or flush mount options. Available in Natural Aged Brass, Polished Chrome, or Matte Black.

#### **FINISHES OPTION**

Black (BK)

Natural Aged Brass (NAB)

Polished Chrome (PC)