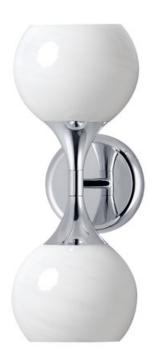

#### **PRODUCT DESCRIPTION**

Featuring a swirling white Marble Glass globe that encases the light source, the shades are reminiscent of snowglobes. The collection provides a wonderfully wintery composition that is timelessly elegant effortlessly sophisticated. Choose from multiple sizes of the bath vanity lights as well as a larger glass pendant or flush mount options. Available in Natural Aged Brass, Polished Chrome, or Matte Black.

#### **FINISHES OPTION**

Black (BK)

Natural Aged Brass (NAB)

Polished Chrome (PC)