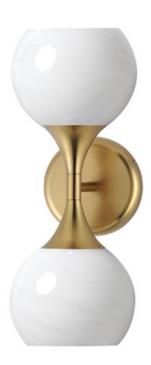

### **PRODUCT DESCRIPTION**

Featuring a swirling white Marble Glass globe that encases the light source, the shades are reminiscent of snowglobes. The collection provides a wonderfully wintery composition that is timelessly elegant effortlessly sophisticated. Choose from multiple sizes of the bath vanity lights as well as a larger glass pendant or flush mount options. Available in Natural Aged Brass, Polished Chrome, or Matte Black.

#### **FINISHES OPTION**

Black (BK) Natural Aged Brass (NAB)

Polished Chrome (PC)

### **GLASS**

Marble MR