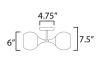

## **MEASUREMENTS**

: 6" W x 15.5" H x 7.5" Ext DIMENSION : 4.75" W x 4.75" H MAX OAH

HANGING WEIGHT : 2.55 lb

**LAMPING** 

INPUT VOLTAGE : 120V

BULB : 2 x 60W Incandescent E26 Medium, 120W Total

**BULB INCLUDED** : (Not Included)