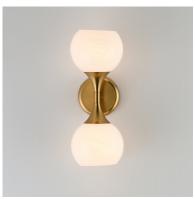

### **PRODUCT DESCRIPTION**

Featuring a swirling white Marble Glass globe that encases the light source, the shades are reminiscent of snowglobes. The collection provides a wonderfully wintery composition that is timelessly elegant effortlessly sophisticated. Choose from multiple sizes of the bath vanity lights as well as a larger glass pendant or flush mount options. Available in Natural Aged Brass, Polished Chrome, or Matte Black.

#### **FINISHES OPTION**

Black (BK) Natural Aged Brass (NAB)

Polished Chrome (PC)

### **GLASS**

Marble MR