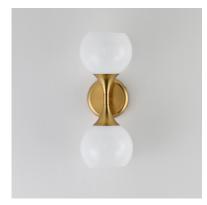

### **PRODUCT DESCRIPTION**

Featuring a swirling white Marble Glass globe that encases the light source, the shades are reminiscent of snowglobes. The collection provides a wonderfully wintery composition that is timelessly elegant effortlessly sophisticated. Choose from multiple sizes of the bath vanity lights as well as a larger glass pendant or flush mount options. Available in Natural Aged Brass, Polished Chrome, or Matte Black.

#### **FINISHES OPTION**

Black (BK) Natural Aged Brass (NAB)

Polished Chrome (PC)

### **GLASS**

Marble MR