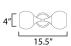

## **MEASUREMENTS**

: 6" W x 15.5" H x 7.5" Ext DIMENSION : 4.75" W x 4.75" H MAX OAH

HANGING WEIGHT : 2.55 lb

**LAMPING** 

INPUT VOLTAGE : 120V

BULB : 2 x 60W Incandescent E26 Medium, 120W Total

**BULB INCLUDED** : (Not Included)