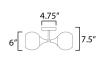

## **MEASUREMENTS**

: 6" W x 15.5" H x 7.5" Ext DIMENSION : 4.75" W x 4.75" H MAX OAH

HANGING WEIGHT : 2.55 lb

**LAMPING** 

INPUT VOLTAGE : 120V

BULB : 2 x 60W Incandescent E26 Medium, 120W Total

**BULB INCLUDED** : (Not Included)