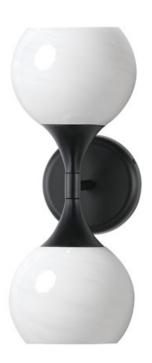

### **PRODUCT DESCRIPTION**

Featuring a swirling white Marble Glass globe that encases the light source, the shades are reminiscent of snowglobes. The collection provides a wonderfully wintery composition that is timelessly elegant effortlessly sophisticated. Choose from multiple sizes of the bath vanity lights as well as a larger glass pendant or flush mount options. Available in Natural Aged Brass, Polished Chrome, or Matte Black.

#### **FINISHES OPTION**

Black (BK)

Natural Aged Brass (NAB)

Polished Chrome (PC)

### **GLASS**

Marble MR