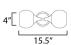

## **MEASUREMENTS**

: 6" W x 15.5" H x 7.5" Ext DIMENSION : 4.75" W x 4.75" H MAX OAH

HANGING WEIGHT : 2.55 lb

**LAMPING** 

INPUT VOLTAGE : 120V

BULB : 2 x 60W Incandescent E26 Medium, 120W Total

**BULB INCLUDED** : (Not Included)