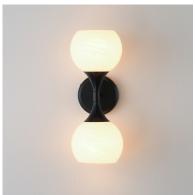

### **PRODUCT DESCRIPTION**

Featuring a swirling white Marble Glass globe that encases the light source, the shades are reminiscent of snowglobes. The collection provides a wonderfully wintery composition that is timelessly elegant effortlessly sophisticated. Choose from multiple sizes of the bath vanity lights as well as a larger glass pendant or flush mount options. Available in Natural Aged Brass, Polished Chrome, or Matte Black.

#### **FINISHES OPTION**

Black (BK)

Natural Aged Brass (NAB)

Polished Chrome (PC)

### **GLASS**

Marble MR