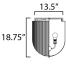

# **MEASUREMENTS**

DIMENSION : 15.75" L x 15.75" W x 18.75" H CANOPY : 13.5" W x 1.5" H x 13.5" L

HANGING WEIGHT : 18.74 lb

LAMPING

INPUT VOLTAGE : 120V

BULB : 4 x 60W Incandescent E26 Medium , 240W Total

**BULB INCLUDED** : (Not Included)