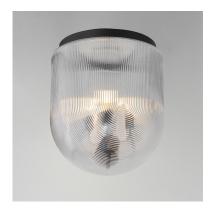

## **PRODUCT DESCRIPTION**

Featuring a concentric, semicircular ribbed glass pattern, this collection offers a blend of familiar design with contemporary flair. The deeply textured glass refracts light beautifully, diffusing glare while delivering ample functional illumination. Metal accents in a Matte Black finish enhance the modern aesthetic. Available in oversized pendant and flush mount configurations, the collection is ideal for larger spaces, combining bold design with practicality.

## **GLASS**

Clear Ribbed CR