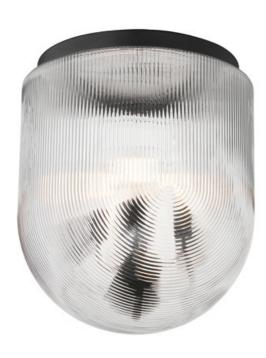

## **PRODUCT DESCRIPTION**

Featuring a concentric, semicircular ribbed glass pattern, this collection offers a blend of familiar design with contemporary flair. The deeply textured glass refracts light beautifully, diffusing glare while delivering ample functional illumination. Metal accents in a Matte Black finish enhance the modern aesthetic. Available in oversized pendant and flush mount configurations, the collection is ideal for larger spaces, combining bold design with practicality.

## **GLASS**

Clear Ribbed CR