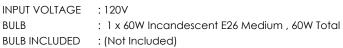

## MEASUREMENTS DIMENSION

CANOPY

HANGING WEIGHT

| LAMPING   |
|-----------|
| INPUT VOL |
| BULB      |
| BULB INCL |
|           |

: 9" L x 9" W x 10.75" H : 7.5" W x 1.5" H x 7.5" L : 3.97 lb

DIMMABLE : Y