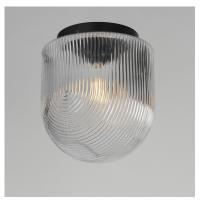

## **PRODUCT DESCRIPTION**

## **FINISHES OPTION**

Black (BK)

GLASS Clear Ribbed CR

MATERIAL Steel, Glass

RATINGS cETLus Dry Location

ADDITIONAL OPERATING TEMPERATURE: -20°C (-4°F), 40°C (104°F)

Always consult a qualified electrician before installing any lighting product.