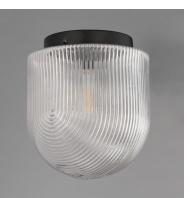

## **PRODUCT DESCRIPTION**

## **FINISHES OPTION**

Black (BK)

GLASS Clear Ribbed CR

MATERIAL Steel, Glass

RATINGS cETLus Dry Location

ADDITIONAL OPERATING TEMPERATURE: -20°C (-4°F), 40°C (104°F)

Always consult a qualified electrician before installing any lighting product.