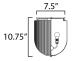

## MEASUREMENTS DIMENSION

CANOPY

HANGING WEIGHT

| LAMPING   |
|-----------|
| INPUT VOL |
| BULB      |
| BULB INCL |
|           |

: 9" L x 9" W x 10.75" H : 7.5" W x 1.5" H x 7.5" L : 3.97 lb

DIMMABLE : Y