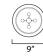

## MEASUREMENTS DIMENSION

CANOPY

HANGING WEIGHT

| LAMPING   |
|-----------|
| INPUT VOL |
| BULB      |
| BULB INCL |
|           |

: 9" L x 9" W x 10.75" H : 7.5" W x 1.5" H x 7.5" L : 3.97 lb

DIMMABLE : Y