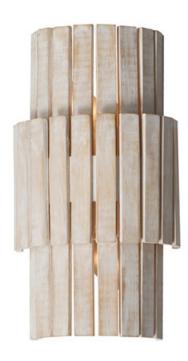

## **PRODUCT DESCRIPTION**

Crafted from sustainable bamboo, this lighting collection elevates the classic drum shade design with handcrafted, natural materials. The bamboo slats are thoughtfully spaced to allow light to filter through, creating a warm and inviting ambiance. Finished in a whitewashed, hand-brushed finish, both the pendant and coordinating sconce feature neutral tones that seamlessly complement a variety of interior styles.