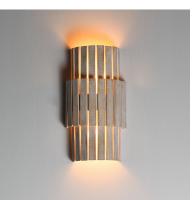

## **PRODUCT DESCRIPTION**

Crafted from sustainable bamboo, this lighting collection elevates the classic drum shade design with handcrafted, natural materials. The bamboo slats are thoughtfully spaced to allow light to filter through, creating a warm and inviting ambiance. Finished in a whitewashed, hand-brushed finish, both the pendant and coordinating sconce feature neutral tones that seamlessly complement a variety of interior styles.

# LAMPING

INPUT VOLTAGE : 120V

: 2 x 60W Incandescent E12 Candelabra, 120W Total

BULB INCLUDED : (Not Included)

DIMMABLE : Y