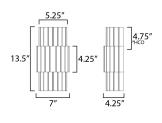

### **MEASUREMENTS**

DIMENSION : 7" W x 13.5" H x 4.25" Ext MAX OAH : 5.25" W x 4.25" H

HANGING WEIGHT : 2.07 lb