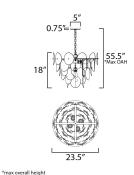

**MEASUREMENTS** 

BULB DIMMABLE : 23.25" W x 18" H

## LAMPING

INPUT VOLTAGE **BULB INCLUDED** 

: 55.5" OAH : 5" W x 0.75" H x 5" L

## : 7 lb

:120V : 5 x 60W Incandescent E26 Medium , 300W Total : (Not Included) : Y