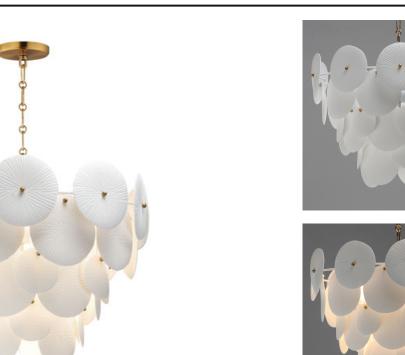

Featuring suspended tiers of textured, translucent ceramic panels, this design softly diffuses light across an undulating Matte White frame. Tiny brass knobs secure the veined ceramic panels, allowing the light to highlight their intricate texture and create a striking coastal, sand-dollar-inspired effect.