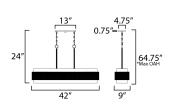

# **MEASUREMENTS**

DIMENSION : 42" L x 9" W x 24" H

MAX OAH : 64.75" OAH

CANOPY : 4.75" W x 0.75" H x 13" L

HANGING WEIGHT : 12.4 lb

**LAMPING** 

INPUT VOLTAGE : 120V

BULB : 5 x 60W Incandescent E26 Medium , 300W Total