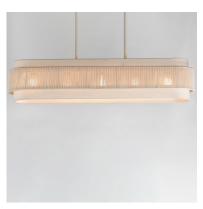

## PRODUCT DESCRIPTION

The Seacliff collection blends coastal charm with transitional elegance. Its centerpiece features twisted cotton strands, filtering light beautifully while adding texture and visual interest. Above and below the band of cotton twine, an Off-White linen shade softens the glow for a warm, inviting ambiance. The supporting rod is wrapped in matching rope-like material, accented with Natural Aged Brass metal details that elevate the design. Perfect for adding a refined, neutral touch to any space.