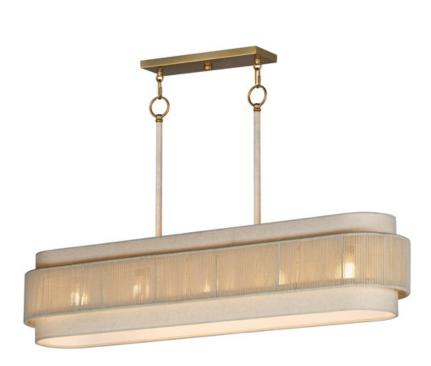

## PRODUCT DESCRIPTION

The Seacliff collection blends coastal charm with transitional elegance. Its centerpiece features twisted cotton strands, filtering light beautifully while adding texture and visual interest. Above and below the band of cotton twine, an Off-White linen shade softens the glow for a warm, inviting ambiance. The supporting rod is wrapped in matching rope-like material, accented with Natural Aged Brass metal details that elevate the design. Perfect for adding a refined, neutral touch to any space.

#### **FINISHES OPTION**

Natural Aged Brass (NAB)

### MATERIAL

Steel, Cloth, Cotton