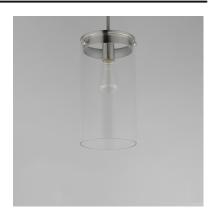

### PRODUCT DESCRIPTION

Simple clear glass cylinders are secured by decorative thumb screws in this transitional collection of sconces and pendants both neutral in design and suitable for damp applications. Choose from Satin Nickel or a two-tone Black and Satin Brass finish to pair with popular interior finishes in hardware, plumbing and decor.

## GLASS

Clear CL