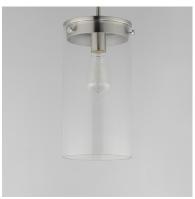

### PRODUCT DESCRIPTION

Simple clear glass cylinders are secured by decorative thumb screws in this transitional collection of sconces and pendants both neutral in design and suitable for damp applications. Choose from Satin Nickel or a two-tone Black and Satin Brass finish to pair with popular interior finishes in hardware, plumbing and decor.

## GLASS

Clear CL