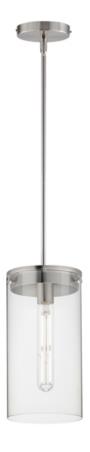

### PRODUCT DESCRIPTION

Simple clear glass cylinders are secured by decorative thumb screws in this transitional collection of sconces and pendants both neutral in design and suitable for damp applications. Choose from Satin Nickel or a two-tone Black and Satin Brass finish to pair with popular interior finishes in hardware, plumbing and decor.

#### **MEASUREMENTS**

DIMENSION : 8" L x 8" W x 14" H

MAX OAH : 59" OAH

CANOPY : 4.75" W x 0.75" H x 4.75" L

HANGING WEIGHT : 4.84 lb