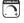

### PRODUCT DESCRIPTION

Simple clear glass cylinders are secured by decorative thumb screws in this transitional collection of sconces and pendants both neutral in design and suitable for damp applications. Choose from Satin Nickel or a two-tone Black and Satin Brass finish to pair with popular interior finishes in hardware, plumbing and decor.

#### **MEASUREMENTS**

DIMENSION : 8" L x 8" W x 14" H

MAX OAH : 59" OAH

CANOPY : 4.75" W x 0.75" H x 4.75" L

HANGING WEIGHT : 4.84 lb

### **FINISHES OPTION**

Black / Satin Brass (BKSBR)
Satin Nickel (SN)

## GLASS

Clear CL