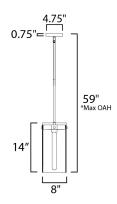

#### **MEASUREMENTS**

DIMENSION : 8" L x 8" W x 14" H

MAX OAH : 59" OAH

CANOPY : 4.75" W x 0.75" H x 4.75" L

HANGING WEIGHT : 4.84 lb