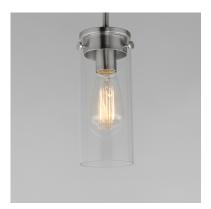

#### **PRODUCT DESCRIPTION**

Simple clear glass cylinders are secured by decorative thumb screws in this transitional collection of sconces and pendants both neutral in design and suitable for damp applications. Choose from Satin Nickel or a two-tone Black and Satin Brass finish to pair with popular interior finishes in hardware, plumbing and decor.

## FINISHES OPTION

GLASS Clear CL

MATERIAL Steel, Glass