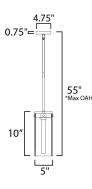

### MEASUREMENTS DIMENSION

| DIMENSION      | : 5" L x 5" W x 10" H         |
|----------------|-------------------------------|
| MAX OAH        | : 55" OAH                     |
| CANOPY         | : 4.75" W x 0.75" H x 4.75" L |
| HANGING WEIGHT | : 2.42 lb                     |