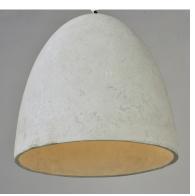

### PRODUCT DESCRIPTION

Pendants molded in natural Gray finish concrete cement provide a unique urban contemporary design element Metal Polished Chrome hardware contrasts beautifully with the black fabric covered wire. Powerful and efficient illumination is provided by included GU10, 3000K LED bulbs.

## MATERIAL

Concrete