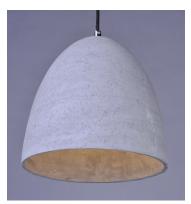

### PRODUCT DESCRIPTION

Pendants molded in natural Gray finish concrete cement provide a unique urban contemporary design element Metal Polished Chrome hardware contrasts beautifully with the black fabric covered wire. Powerful and efficient illumination is provided by included GU10, 3000K LED bulbs.

## MATERIAL

Concrete