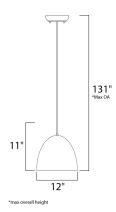

### **MEASUREMENTS**

DIMENSION : 12" L x 12" W x 11" H

MAX OAH : 131" OAH HANGING WEIGHT : 8.8 lb