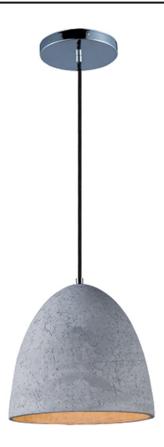

### PRODUCT DESCRIPTION

Pendants molded in natural Gray finish concrete cement provide a unique urban contemporary design element Metal Polished Chrome hardware contrasts beautifully with the black fabric covered wire. Powerful and efficient illumination is provided by included GU10, 3000K LED bulbs.

## MATERIAL

Concrete

#### **FINISHES OPTION**

ı

Polished Chrome (PC)