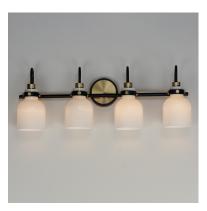

### PRODUCT DESCRIPTION

Celebrate nostalgia using these sconces that feature opal White glass shades in a bell shape. Supported on rings of metal in your choice of Polished Chrome or a bolder two-tone Black and Satin Brass, this refreshing take plays into a retro aesthetic of your bathroom decor. Available in various lengths of bath vanity lights or single sconces.

#### **MEASUREMENTS**

DIMENSION : 30.5" W x 11.25" H x 7" Ext **BACK PLATE** : 5" W x 5" H x 4.5" HCO

HANGING WEIGHT : 6.4386 lb

## **GLASS**

White WT

# MATERIAL

Steel, Glass