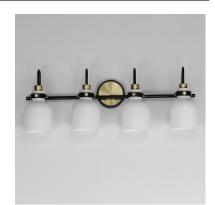

### PRODUCT DESCRIPTION

Celebrate nostalgia using these sconces that feature opal White glass shades in a bell shape. Supported on rings of metal in your choice of Polished Chrome or a bolder two-tone Black and Satin Brass, this refreshing take plays into a retro aesthetic of your bathroom decor. Available in various lengths of bath vanity lights or single sconces.

#### **MEASUREMENTS**

DIMENSION : 30.5" W x 11.25" H x 7" Ext **BACK PLATE** : 5" W x 5" H x 4.5" HCO

HANGING WEIGHT : 6.4386 lb

## **GLASS**

White WT

# MATERIAL

Steel, Glass