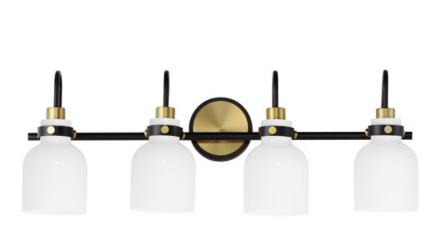

### PRODUCT DESCRIPTION

Celebrate nostalgia using these sconces that feature opal White glass shades in a bell shape. Supported on rings of metal in your choice of Polished Chrome or a bolder two-tone Black and Satin Brass, this refreshing take plays into a retro aesthetic of your bathroom decor. Available in various lengths of bath vanity lights or single sconces.

#### **MEASUREMENTS**

DIMENSION : 30.5" W x 11.25" H x 7" Ext **BACK PLATE** : 5" W x 5" H x 4.5" HCO

HANGING WEIGHT : 6.4386 lb

## **GLASS**

White WT

# MATERIAL

Steel, Glass