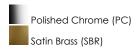

#### **FINISHES OPTION**

### PRODUCT DESCRIPTION

Celebrate nostalgia using these sconces that feature opal White glass shades in a bell shape. Supported on rings of metal in your choice of Polished Chrome or a bolder two-tone Black and Satin Brass, this refreshing take plays into a retro aesthetic of your bathroom decor. Available in various lengths of bath vanity lights or single sconces.