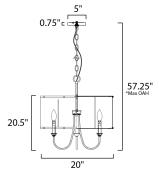

\*max overall height

# **MEASUREMENTS**

DIMENSION : 20" W x 20.5" H
MAX OAH : 57.25" OAH

CANOPY : 5" W x 0.75" H x 5" L

HANGING WEIGHT : 5.51 lb