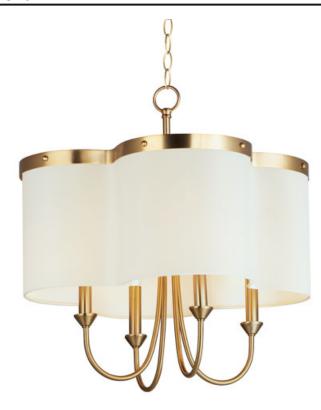

## PRODUCT DESCRIPTION

Honoring the traditional scalloped shade design in a range of materials, flush mounts are available in your choice of fabric, metal, or glass shades. The fabric shade features an Off-White linen fabric and is accented with Aged Brass metalwork. In the glass iteration, opal white glass features glossy elegant appeal with metal accents in Natural Aged Brass or Dark Bronze. The final iteration of metal shades has a white glass diffuser and metalwork finished in Polished Nickel or Natural Aged Brass.

### MATERIAL

Steel+Fabric