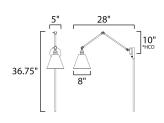

**MEASUREMENTS** 

DIMENSION : 8" W x 36.75" H x 28" Ext

: 5" W x 5" H MAX OAH HANGING WEIGHT : 4.18 lb

LAMPING

INPUT VOLTAGE

**BULB** : 1 x 100W Incandescent E26 Medium, 100W Total

**BULB INCLUDED** : (Not Included)