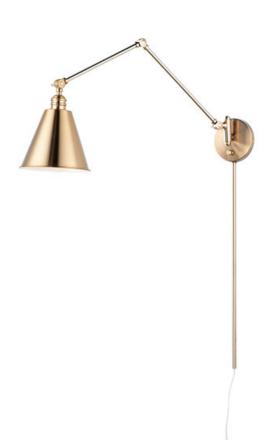

## **PRODUCT DESCRIPTION**

Direct the light exactly where you want it using the articulated arms and metal shades of the Library series. At the backplate, the arm pivots left/right and up/down to direct the light. Additional articulated arms angle the shade or extend/contract the distance of the light source from the wall. Available in Polished Nickel, Black and Heritage Brass finishes, the Library collection evokes industrial era classicism perfect for use as a task light or accent light. Complimentary table and floor lamps complete the collection.