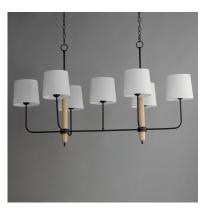

## **PRODUCT DESCRIPTION**

Natural White Oak wood details are featured plainly on a slim Matte Black metal frame. Oversized off-white linen shades cover sockets for a minimalist and natural look. Available in multiple configurations of chandelier and a wall sconce.

## MATERIAL

Steel, Linen, Wood