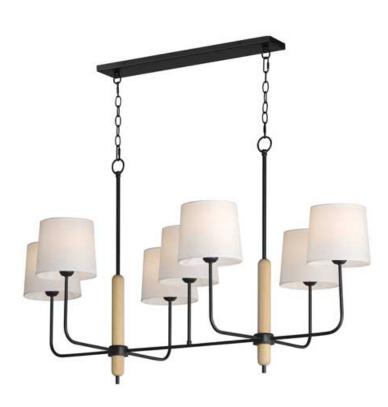

## **PRODUCT DESCRIPTION**

Natural White Oak wood details are featured plainly on a slim Matte Black metal frame. Oversized off-white linen shades cover sockets for a minimalist and natural look. Available in multiple configurations of chandelier and a wall sconce.

## MATERIAL

Steel, Linen, Wood