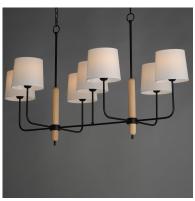

## **PRODUCT DESCRIPTION**

Natural White Oak wood details are featured plainly on a slim Matte Black metal frame. Oversized off-white linen shades cover sockets for a minimalist and natural look. Available in multiple configurations of chandelier and a wall sconce.

## MATERIAL

Steel, Linen, Wood