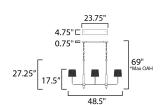

#### **MEASUREMENTS**

DIMENSION : 28" L x 48.5" W x 27.25" H

MAX OAH : 69" OAH

: 23.75" W x 0.75" H x 4.75" L CANOPY

: 12.54 lb HANGING WEIGHT