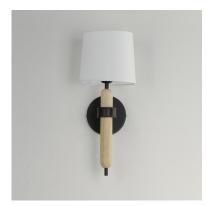

## PRODUCT DESCRIPTION

Natural White Oak wood details are featured plainly on a slim Matte Black metal frame. Oversized off-white linen shades cover sockets for a minimalist and natural look. Available in multiple configurations of chandelier and a wall sconce.

#### **MEASUREMENTS**

DIMENSION : 7" W x 17.75" H x 8" Ext

MAX OAH : 5" W x 5" H HANGING WEIGHT : 1.98 lb

LAMPING

INPUT VOLTAGE : 120V

BULB : 1 x 60W Incandescent E26 Medium , 60W Total

BULB INCLUDED : (Not Included)