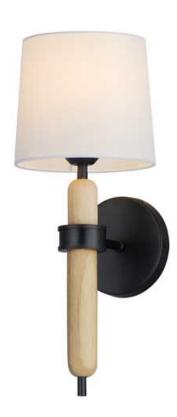

## PRODUCT DESCRIPTION

Natural White Oak wood details are featured plainly on a slim Matte Black metal frame. Oversized off-white linen shades cover sockets for a minimalist and natural look. Available in multiple configurations of chandelier and a wall sconce.

#### **MEASUREMENTS**

DIMENSION : 7" W x 17.75" H x 8" Ext

MAX OAH : 5" W x 5" H HANGING WEIGHT : 1.98 lb

LAMPING

INPUT VOLTAGE : 120V

BULB : 1 x 60W Incandescent E26 Medium , 60W Total

BULB INCLUDED : (Not Included)