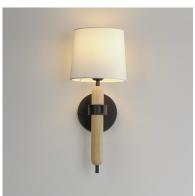

## PRODUCT DESCRIPTION

Natural White Oak wood details are featured plainly on a slim Matte Black metal frame. Oversized off-white linen shades cover sockets for a minimalist and natural look. Available in multiple configurations of chandelier and a wall sconce.

#### **MEASUREMENTS**

DIMENSION : 7" W x 17.75" H x 8" Ext

MAX OAH : 5" W x 5" H HANGING WEIGHT : 1.98 lb

LAMPING

INPUT VOLTAGE : 120V

BULB : 1 x 60W Incandescent E26 Medium , 60W Total

BULB INCLUDED : (Not Included)