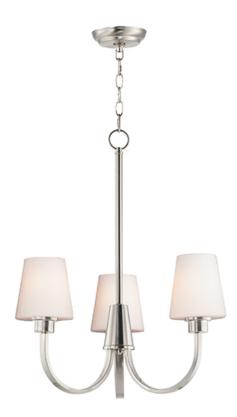

## **PRODUCT DESCRIPTION**

Graceful arcs of rectangular tubing transition to round cups that support tapered Satin White glass shades creating a crisp and clean transitional design. The frame is finished in your choice of Satin Nickel or Black which bridges modern and transitional design aesthetics.

## **FINISHES OPTION**

Satin Nickel (SN)

# **GLASS**

Satin White SW