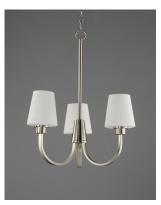

## **PRODUCT DESCRIPTION**

Graceful arcs of rectangular tubing transition to round cups that support tapered Satin White glass shades creating a crisp and clean transitional design. The frame is finished in your choice of Satin Nickel or Black which bridges modern and transitional design aesthetics.

## **FINISHES OPTION**

Satin Nickel (SN)

# **GLASS**

Satin White SW