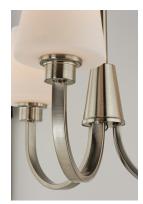

## **PRODUCT DESCRIPTION**

Graceful arcs of rectangular tubing transition to round cups that support tapered Satin White glass shades creating a crisp and clean transitional design. The frame is finished in your choice of Satin Nickel or Black which bridges modern and transitional design aesthetics.

### MATERIAL

Steel, Glass