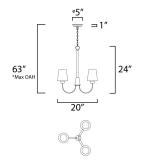

\*max overall height

#### **MEASUREMENTS**

DIMENSION : 20" L x 20" W x 24" H

MAX OAH : 63" OAH

CANOPY : 5" W x 1" H x 5" L

HANGING WEIGHT : 5.83 lb