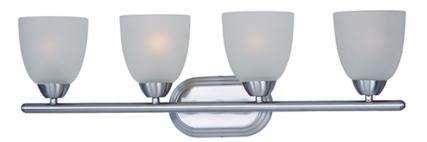

## PRODUCT DESCRIPTION

This transitional design works in any style home. Full length oval backplates support simple bell-shaped, Frosted glass shades. Available in Satin Nickel, Matte Black, and Polished Chrome.