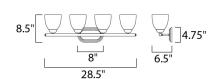

#### **MEASUREMENTS**

**DIMENSION** : 28.5" W x 8.5" H x 6.5" Ext : 8" W x 4.75" H x 6.5" HCO **BACK PLATE** 

HANGING WEIGHT : 6.4 lb