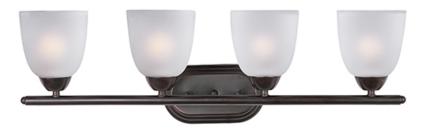

### PRODUCT DESCRIPTION

This transitional design works in any style home. Full length oval backplates support simple bell-shaped, Frosted glass shades. Available in Satin Nickel, Matte Black, and Polished Chrome.

# **FINISHES OPTION**

Oil Rubbed Bronze (OI) Polished Chrome (PC) Satin Nickel (SN)

## **GLASS**

Frosted FT