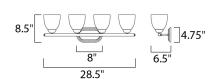

### **MEASUREMENTS**

**DIMENSION** : 28.5" W x 8.5" H x 6.5" Ext : 8" W x 4.75" H x 6.5" HCO **BACK PLATE** 

HANGING WEIGHT : 6.4 lb