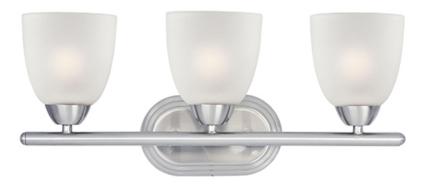

### PRODUCT DESCRIPTION

This transitional design works in any style home. Full length oval backplates support simple bell-shaped, Frosted glass shades. Available in Satin Nickel, Matte Black, and Polished Chrome.