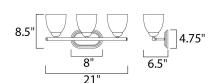

### **MEASUREMENTS**

**DIMENSION** : 21" W x 8.5" H x 6.5" Ext : 8" W x 4.75" H x 6.5" HCO **BACK PLATE** 

HANGING WEIGHT : 3.75 lb