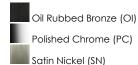

### PRODUCT DESCRIPTION

This transitional design works in any style home. Full length oval backplates support simple bell-shaped, Frosted glass shades. Available in Satin Nickel, Matte Black, and Polished Chrome.



### **MEASUREMENTS**

**DIMENSION** : 21" W x 8.5" H x 6.5" Ext : 8" W x 4.75" H x 6.5" HCO **BACK PLATE** 

HANGING WEIGHT : 3.75 lb

# LAMPING

INPUT VOLTAGE : 120V

BULB : 3 x 60W Incandescent E26 Medium , 180W Total

BULB INCLUDED : (Not Included)

DIMMABLE : Yes

#### **FINISHES OPTION**



## **GLASS**

Frosted FT

## MATERIAL

Steel, Glass

#### **RATINGS**

cULus Damp Location







#### **ADDITIONAL**

INSTALL UP/DOWN: Up/Down **OPERATING TEMPERATURE:** -20°C (-4°F), 40°C (104°F)

PHOTOMETIC: Report Found Online

Always consult a qualified electrician before installing any lighting product.



WESTERN DISTRIBUTION CENTER (HEADQUARTER) 253 NORTH VINELAND AVE I CITY OF INDUSTRY, CA 91746

P. 626.956.4200 | F. 626.956.4225 | maximlighting.com