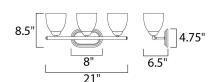

### **MEASUREMENTS**

**DIMENSION** : 21" W x 8.5" H x 6.5" Ext : 8" W x 4.75" H x 6.5" HCO **BACK PLATE** 

HANGING WEIGHT : 3.75 lb