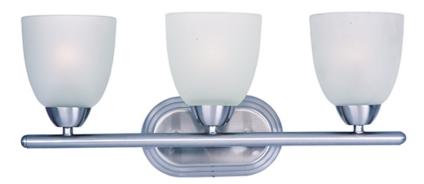

### PRODUCT DESCRIPTION

This transitional design works in any style home. Full length oval backplates support simple bell-shaped, Frosted glass shades. Available in Satin Nickel, Matte Black, and Polished Chrome.

### **FINISHES OPTION**

Oil Rubbed Bronze (OI) Polished Chrome (PC)

Satin Nickel (SN)

## **GLASS**

Frosted FT