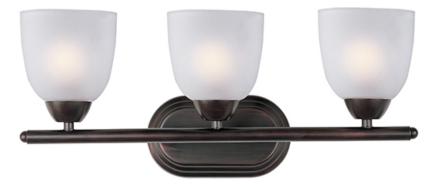

#### PRODUCT DESCRIPTION

This transitional design works in any style home. Full length oval backplates support simple bell-shaped, Frosted glass shades. Available in Satin Nickel, Matte Black, and Polished Chrome.

### **FINISHES OPTION**

Oil Rubbed Bronze (OI) Polished Chrome (PC) Satin Nickel (SN)

### **GLASS**

Frosted FT