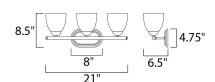

#### **MEASUREMENTS**

**DIMENSION** : 21" W x 8.5" H x 6.5" Ext : 8" W x 4.75" H x 6.5" HCO **BACK PLATE** 

HANGING WEIGHT : 3.75 lb