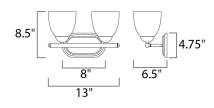

## MEASUREMENTS

DIMENSION **BACK PLATE** HANGING WEIGHT

LAMPING

BULB BULB INCLUDED DIMMABLE

: 13" W x 8.5" H x 6.5" Ext : 8" W x 4.75" H x 6.5" HCO : 2.87 lb

INPUT VOLTAGE : 120V : 2 x 60W Incandescent E26 Medium , 120W Total : (Not Included) : Yes