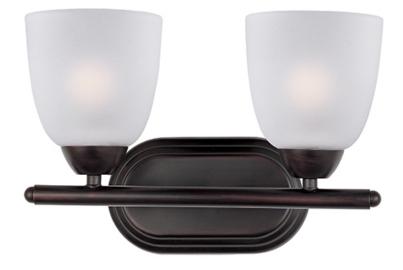

## **PRODUCT DESCRIPTION**

This transitional design works in any style home. Full length oval backplates support simple bell-shaped, Frosted glass shades. Available in Satin Nickel, Matte Black, and Polished Chrome.