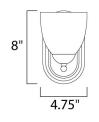

### **MEASUREMENTS**

DIMENSION : 5" W x 8" H x 6.5" Ext **BACK PLATE** : 4.75" W x 8" H x 4" HCO

HANGING WEIGHT : 1.56 lb