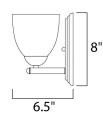

### **MEASUREMENTS**

DIMENSION : 5" W x 8" H x 6.5" Ext **BACK PLATE** : 4.75" W x 8" H x 4" HCO

HANGING WEIGHT : 1.56 lb