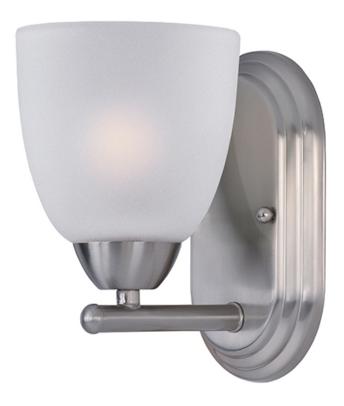

### PRODUCT DESCRIPTION

This transitional design works in any style home. Full length oval backplates support simple bell-shaped, Frosted glass shades. Available in Satin Nickel, Matte Black, and Polished Chrome.

## **GLASS**

Frosted FT

## MATERIAL

Steel, Glass