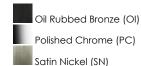

#### **FINISHES OPTION**

### PRODUCT DESCRIPTION

This transitional design works in any style home. Full length oval backplates support simple bell-shaped, Frosted glass shades. Available in Satin Nickel, Matte Black, and Polished Chrome.