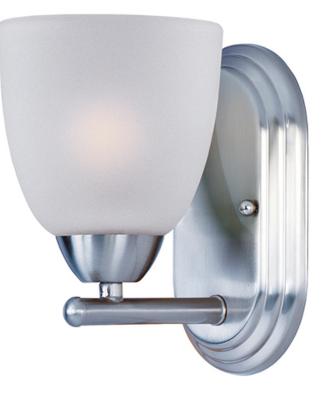

## **PRODUCT DESCRIPTION**

This transitional design works in any style home. Full length oval backplates support simple bell-shaped, Frosted glass shades. Available in Satin Nickel, Matte Black, and Polished Chrome.