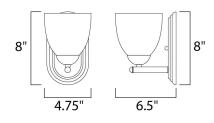

## MEASUREMENTS

DIMENSION BACK PLATE HANGING WEIGHT

LAMPING BULB

BULB INCLUDED DIMMABLE

: 5" W x 8" H x 6.5" Ext : 4.75" W x 8" H x 4" HCO : 1.56 lb

INPUT VOLTAGE : 120V : 1 x 60W Incandescent E26 Medium , 60W Total : (Not Included) : Yes