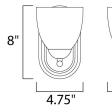

### **MEASUREMENTS**

**DIMENSION** : 5" W x 8" H x 6.5" Ext **BACK PLATE** : 4.75" W x 8" H x 4" HCO

HANGING WEIGHT : 1.56 lb

LAMPING

INPUT VOLTAGE : 120V

: 1 x 60W Incandescent E26 Medium , 60W Total **BULB** 