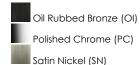

#### **FINISHES OPTION**

## PRODUCT DESCRIPTION

This transitional design works in any style home. Full length oval backplates support simple bell-shaped, Frosted glass shades. Available in Satin Nickel, Matte Black, and Polished Chrome.