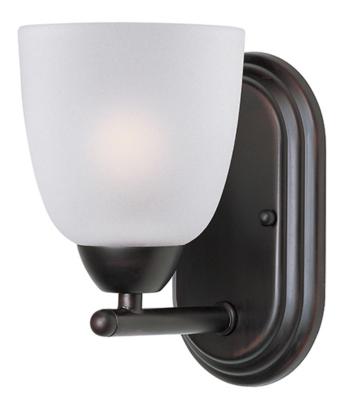

## PRODUCT DESCRIPTION

This transitional design works in any style home. Full length oval backplates support simple bell-shaped, Frosted glass shades. Available in Satin Nickel, Matte Black, and Polished Chrome.

### **MEASUREMENTS**

**DIMENSION** : 5" W x 8" H x 6.5" Ext **BACK PLATE** : 4.75" W x 8" H x 4" HCO

HANGING WEIGHT : 1.56 lb

LAMPING

INPUT VOLTAGE : 120V

: 1 x 60W Incandescent E26 Medium , 60W Total **BULB** 