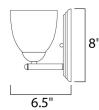

### **MEASUREMENTS**

**DIMENSION** : 5" W x 8" H x 6.5" Ext **BACK PLATE** : 4.75" W x 8" H x 4" HCO

HANGING WEIGHT : 1.56 lb

LAMPING

INPUT VOLTAGE : 120V

: 1 x 60W Incandescent E26 Medium , 60W Total **BULB** 