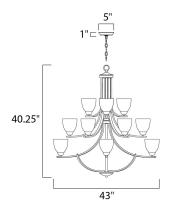

### **MEASUREMENTS**

**DIMENSION** : 43" L x 43" W x 40.25" H CANOPY : 5" W x 1" H x 5" L

HANGING WEIGHT : 34.54 lb