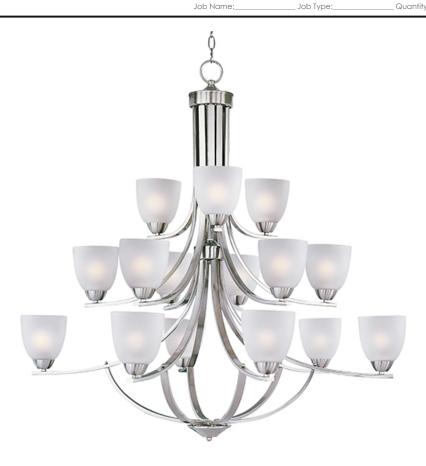

## **PRODUCT DESCRIPTION**

This transitional design works in any style home. Full length oval backplates support simple bell-shaped, Frosted glass shades. Available in Satin Nickel, Matte Black, and Polished Chrome.