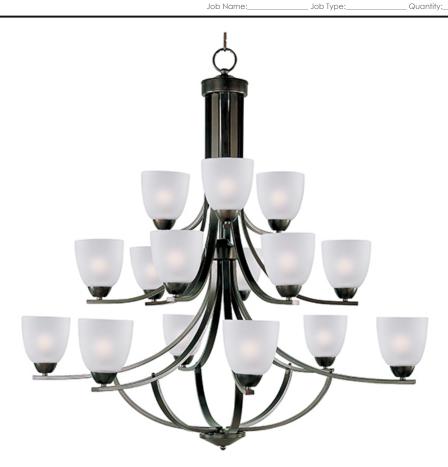

### **PRODUCT DESCRIPTION**

This transitional design works in any style home. Full length oval backplates support simple bell-shaped, Frosted glass shades. Available in Satin Nickel, Matte Black, and Polished Chrome.