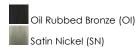

## **PRODUCT DESCRIPTION**

This transitional design works in any style home. Full length oval backplates support simple bell-shaped, Frosted glass shades. Available in Satin Nickel, Matte Black, and Polished Chrome.



## **MEASUREMENTS**

**DIMENSION** : 24" L x 24" W x 20.5" H CANOPY : 5" W x 1" H x 5" L

HANGING WEIGHT : 12.1 lb

## LAMPING

INPUT VOLTAGE : 120V

BULB : 5 x 60W Incandescent E26 Medium , 300W Total

**BULB INCLUDED** : (Not Included)

DIMMABLE : Yes

## **FINISHES OPTION**



## **GLASS**

Frosted FT

# MATERIAL

Steel, Glass

## **RATINGS**

cULus Dry Location



## **ADDITIONAL**

**ADJUSTABLE** OPERATING TEMPERATURE: -20°C (-4°F), 40°C (104°F)

Always consult a qualified electrician before installing any lighting product.



WESTERN DISTRIBUTION CENTER (HEADQUARTER) 253 NORTH VINELAND AVE I CITY OF INDUSTRY, CA 91746

101 GARDNER PARK | PEACHTREE CITY, GA 30269

P. 626.956.4200 | F. 626.956.4225 | maximlighting.com