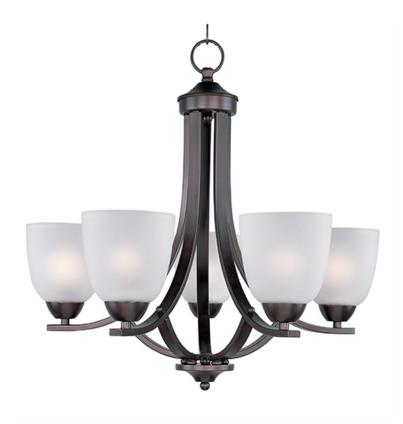

## **PRODUCT DESCRIPTION**

This transitional design works in any style home. Full length oval backplates support simple bell-shaped, Frosted glass shades. Available in Satin Nickel, Matte Black, and Polished Chrome.