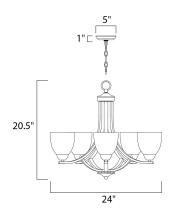

## **MEASUREMENTS**

**DIMENSION** : 24" L x 24" W x 20.5" H CANOPY : 5" W x 1" H x 5" L

HANGING WEIGHT : 12.1 lb