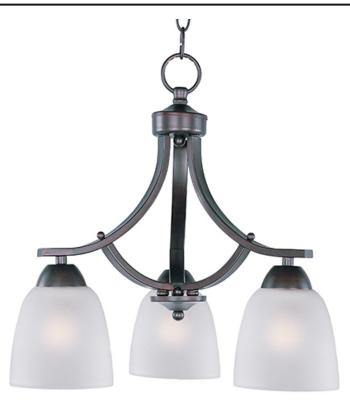

## PRODUCT DESCRIPTION

This transitional design works in any style home. Full length oval backplates support simple bell-shaped, Frosted glass shades. Available in Satin Nickel, Matte Black, and Polished Chrome.