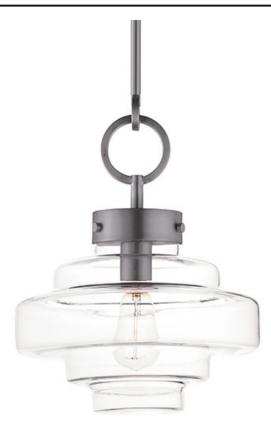

### **PRODUCT DESCRIPTION**

A sizable layered glass oscillates depth and is supported by three industrial set screws for support. Available as a pendant or flush mount, the pendant also features an oversized ring to evoking nautical vibes while remaining minimalist in its design. Available in Satin Brass, Satin Nickel, or Matte Black, pair the clear glass shades with a vintage filament lamps to complete the look.

### MEASUREMENTS

DIMENSION : 12" W x 15.25" H MAX OAH : 57" OAH CANOPY HANGING WEIGHT : 4.4 lb

LAMPING

BULB

# : 5" W x 0.75" H x 5" L

INPUT VOLTAGE : 120V

: 1 x 60W Incandescent E26 Medium , 60W Total BULB INCLUDED : (Not Included) DIMMABLE : Y

### **FINISHES OPTION**

GLASS Clear CL

MATERIAL Steel + Glass