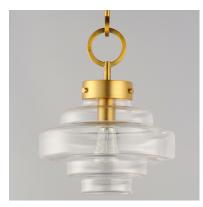

#### PRODUCT DESCRIPTION

A sizable layered glass oscillates depth and is supported by three industrial set screws for support. Available as a pendant or flush mount, the pendant also features an oversized ring to evoking nautical vibes while remaining minimalist in its design. Available in Satin Brass, Satin Nickel, or Matte Black, pair the clear glass shades with a vintage filament lamps to complete the look.

## **MEASUREMENTS**

DIMENSION : 12" W x 15.25" H

MAX OAH : 57" OAH

CANOPY : 5" W x 0.75" H x 5" L

HANGING WEIGHT : 4.4 lb

#### **GLASS**

Clear CL

# MATERIAL

Steel + Glass