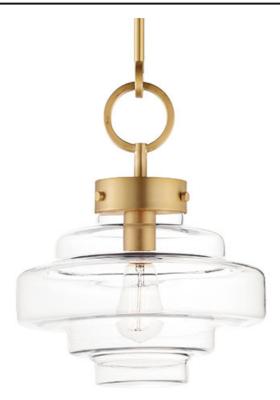

#### PRODUCT DESCRIPTION

A sizable layered glass oscillates depth and is supported by three industrial set screws for support. Available as a pendant or flush mount, the pendant also features an oversized ring to evoking nautical vibes while remaining minimalist in its design. Available in Satin Brass, Satin Nickel, or Matte Black, pair the clear glass shades with a vintage filament lamps to complete the look.

## **MEASUREMENTS**

DIMENSION : 12" W x 15.25" H

MAX OAH : 57" OAH

CANOPY : 5" W x 0.75" H x 5" L

HANGING WEIGHT : 4.4 lb

#### **FINISHES OPTION**

Black (BK)

Satin Brass (SBR)

Satin Nickel (SN)

#### **GLASS**

Clear CL

# MATERIAL

Steel + Glass