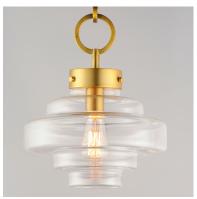

#### PRODUCT DESCRIPTION

A sizable layered glass oscillates depth and is supported by three industrial set screws for support. Available as a pendant or flush mount, the pendant also features an oversized ring to evoking nautical vibes while remaining minimalist in its design. Available in Satin Brass, Satin Nickel, or Matte Black, pair the clear glass shades with a vintage filament lamps to complete the look.

## **MEASUREMENTS**

DIMENSION : 12" W x 15.25" H

MAX OAH : 57" OAH

CANOPY : 5" W x 0.75" H x 5" L

HANGING WEIGHT : 4.4 lb

#### **GLASS**

Clear CL

# MATERIAL

Steel + Glass