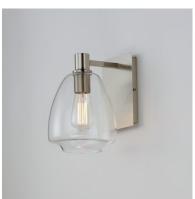

#### PRODUCT DESCRIPTION

Pendants of Clear glass in unique elongated and undulating shapes with various sizes. This series pairs well with popular finishes in hardware and plumbing, giving you the flexibility to take chances with designer statement pieces. The metalwork is available in your choice of Matte Black, Satin Brass, or Satin Nickel. A coordinating wall sconce pairs well with the collection. Use filament bulbs to complete the look.

## **MEASUREMENTS**

DIMENSION : 7.25" W x 10.25" H x 9" Ext

MAX OAH : 5.5" W x 7.87" H

HANGING WEIGHT : 3.02 lb

### LAMPING

INPUT VOLTAGE : 120V

**BULB** : 1 x 6W LED E26 Medium, 6W Total

**BULB INCLUDED** : (Not Included)

DIMMABLE : Y COLOR\_TEMP : 2700K LIGHTING\_DIRECTION: Down

### **FINISHES OPTION**

Black (BK)

Satin Brass (SBR)

Satin Nickel (SN)

### **GLASS**

Clear CL

# MATERIAL

Steel+Glass