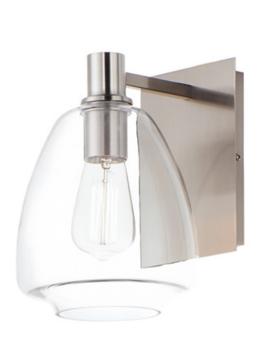

#### PRODUCT DESCRIPTION

Pendants of Clear glass in unique elongated and undulating shapes with various sizes. This series pairs well with popular finishes in hardware and plumbing, giving you the flexibility to take chances with designer statement pieces. The metalwork is available in your choice of Matte Black, Satin Brass, or Satin Nickel. A coordinating wall sconce pairs well with the collection. Use filament bulbs to complete the look.

## **MEASUREMENTS**

DIMENSION : 7.25" W x 10.25" H x 9" Ext

MAX OAH : 5.5" W x 7.87" H

HANGING WEIGHT : 3.02 lb

### LAMPING

INPUT VOLTAGE : 120V

**BULB** : 1 x 6W LED E26 Medium, 6W Total

**BULB INCLUDED** : (Not Included)

DIMMABLE : Y COLOR\_TEMP : 2700K LIGHTING\_DIRECTION: Down

### **FINISHES OPTION**

Black (BK)

Satin Brass (SBR)

Satin Nickel (SN)

### **GLASS**

Clear CL

# MATERIAL

Steel+Glass