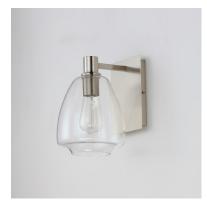

#### PRODUCT DESCRIPTION

Pendants of Clear glass in unique elongated and undulating shapes with various sizes. This series pairs well with popular finishes in hardware and plumbing, giving you the flexibility to take chances with designer statement pieces. The metalwork is available in your choice of Matte Black, Satin Brass, or Satin Nickel. A coordinating wall sconce pairs well with the collection. Use filament bulbs to complete the look.

## **MEASUREMENTS**

DIMENSION : 7.25" W x 10.25" H x 9" Ext

MAX OAH : 5.5" W x 7.87" H

HANGING WEIGHT : 3.02 lb

### LAMPING

INPUT VOLTAGE : 120V

**BULB** : 1 x 6W LED E26 Medium, 6W Total

**BULB INCLUDED** : (Not Included)

DIMMABLE : Y COLOR\_TEMP : 2700K LIGHTING\_DIRECTION: Down

### **FINISHES OPTION**

Black (BK)

Satin Brass (SBR)

Satin Nickel (SN)

### **GLASS**

Clear CL

# MATERIAL

Steel+Glass