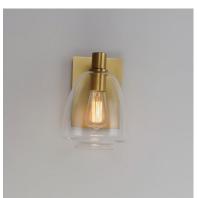

## PRODUCT DESCRIPTION

Pendants of Clear glass in unique elongated and undulating shapes with various sizes. This series pairs well with popular finishes in hardware and plumbing, giving you the flexibility to take chances with designer statement pieces. The metalwork is available in your choice of Matte Black, Satin Brass, or Satin Nickel. A coordinating wall sconce pairs well with the collection. Use filament bulbs to complete the look.

# **MEASUREMENTS**

DIMENSION : 7.25" W x 10.25" H x 9" Ext

MAX OAH : 5.5" W x 7.87" H

HANGING WEIGHT : 3.02 lb

#### **FINISHES OPTION**

Black (BK)

Satin Brass (SBR)

Satin Nickel (SN)

# **GLASS**

Clear CL

# MATERIAL

Steel+Glass