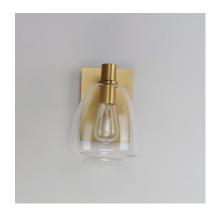

## PRODUCT DESCRIPTION

Pendants of Clear glass in unique elongated and undulating shapes with various sizes. This series pairs well with popular finishes in hardware and plumbing, giving you the flexibility to take chances with designer statement pieces. The metalwork is available in your choice of Matte Black, Satin Brass, or Satin Nickel. A coordinating wall sconce pairs well with the collection. Use filament bulbs to complete the look.

# **MEASUREMENTS**

DIMENSION : 7.25" W x 10.25" H x 9" Ext

MAX OAH : 5.5" W x 7.87" H

HANGING WEIGHT : 3.02 lb

#### **FINISHES OPTION**

Black (BK)

Satin Brass (SBR)

Satin Nickel (SN)

# **GLASS**

Clear CL

# MATERIAL

Steel+Glass