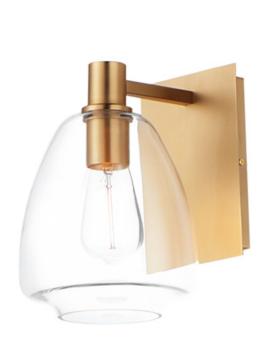

## PRODUCT DESCRIPTION

Pendants of Clear glass in unique elongated and undulating shapes with various sizes. This series pairs well with popular finishes in hardware and plumbing, giving you the flexibility to take chances with designer statement pieces. The metalwork is available in your choice of Matte Black, Satin Brass, or Satin Nickel. A coordinating wall sconce pairs well with the collection. Use filament bulbs to complete the look.

# **MEASUREMENTS**

DIMENSION : 7.25" W x 10.25" H x 9" Ext

MAX OAH : 5.5" W x 7.87" H

HANGING WEIGHT : 3.02 lb

#### **FINISHES OPTION**

Black (BK)

Satin Brass (SBR)

Satin Nickel (SN)

# **GLASS**

Clear CL

# MATERIAL

Steel+Glass