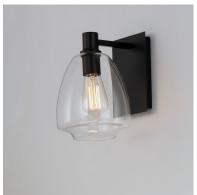

### PRODUCT DESCRIPTION

Pendants of Clear glass in unique elongated and undulating shapes with various sizes. This series pairs well with popular finishes in hardware and plumbing, giving you the flexibility to take chances with designer statement pieces. The metalwork is available in your choice of Matte Black, Satin Brass, or Satin Nickel. A coordinating wall sconce pairs well with the collection. Use filament bulbs to complete the look.

## **MEASUREMENTS**

DIMENSION : 7.25" W x 10.25" H x 9" Ext

MAX OAH : 5.5" W x 7.87" H

HANGING WEIGHT : 3.02 lb

LAMPING

INPUT VOLTAGE : 120V

**BULB** : 1 x 6W LED E26 Medium, 6W Total

**BULB INCLUDED** : (Not Included)

### **GLASS**

Clear CL

# MATERIAL

Steel+Glass