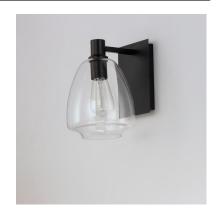

### PRODUCT DESCRIPTION

Pendants of Clear glass in unique elongated and undulating shapes with various sizes. This series pairs well with popular finishes in hardware and plumbing, giving you the flexibility to take chances with designer statement pieces. The metalwork is available in your choice of Matte Black, Satin Brass, or Satin Nickel. A coordinating wall sconce pairs well with the collection. Use filament bulbs to complete the look.

## **MEASUREMENTS**

DIMENSION : 7.25" W x 10.25" H x 9" Ext

MAX OAH : 5.5" W x 7.87" H

HANGING WEIGHT : 3.02 lb

LAMPING

INPUT VOLTAGE : 120V

**BULB** : 1 x 6W LED E26 Medium, 6W Total

**BULB INCLUDED** : (Not Included)

### **GLASS**

Clear CL

# MATERIAL

Steel+Glass