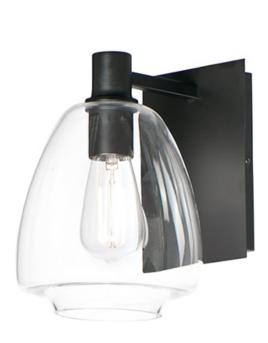

### PRODUCT DESCRIPTION

Pendants of Clear glass in unique elongated and undulating shapes with various sizes. This series pairs well with popular finishes in hardware and plumbing, giving you the flexibility to take chances with designer statement pieces. The metalwork is available in your choice of Matte Black, Satin Brass, or Satin Nickel. A coordinating wall sconce pairs well with the collection. Use filament bulbs to complete the look.

## **MEASUREMENTS**

DIMENSION : 7.25" W x 10.25" H x 9" Ext

MAX OAH : 5.5" W x 7.87" H

HANGING WEIGHT : 3.02 lb

LAMPING

INPUT VOLTAGE : 120V

**BULB** : 1 x 6W LED E26 Medium, 6W Total

**BULB INCLUDED** : (Not Included)

### **GLASS**

Clear CL

# MATERIAL

Steel+Glass