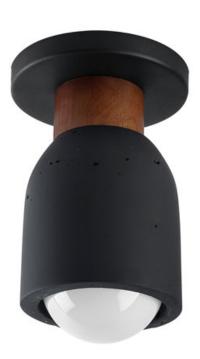

### **PRODUCT DESCRIPTION**

A tribute of natural materials, this collection features carved stone shades in your choice of Travertine or volcanic Lava Rock, paired with coordinating lathed wood bases. The Travertine composition showcases White Oak wood and Ecru white metal accents, while the blackened Lava Rock is beautifully complemented by Walnut wood and a Matte Black finish. Available in versatile pendant and wall sconce configurations, each piece highlights the organic beauty and timeless sophistication of its materials.

#### **FINISHES OPTION**

Lava / Black (LVBK) Travertine / Oyster (TVOY)

## MATERIAL

Steel, Wood, Stone