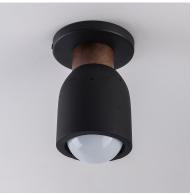

### **PRODUCT DESCRIPTION**

A tribute of natural materials, this collection features carved stone shades in your choice of Travertine or volcanic Lava Rock, paired with coordinating lathed wood bases. The Travertine composition showcases White Oak wood and Ecru white metal accents, while the blackened Lava Rock is beautifully complemented by Walnut wood and a Matte Black finish. Available in versatile pendant and wall sconce configurations, each piece highlights the organic beauty and timeless sophistication of its materials.

#### **FINISHES OPTION**

Lava / Black (LVBK) Travertine / Oyster (TVOY)

## MATERIAL

Steel, Wood, Stone