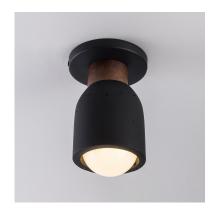

### **PRODUCT DESCRIPTION**

A tribute of natural materials, this collection features carved stone shades in your choice of Travertine or volcanic Lava Rock, paired with coordinating lathed wood bases. The Travertine composition showcases White Oak wood and Ecru white metal accents, while the blackened Lava Rock is beautifully complemented by Walnut wood and a Matte Black finish. Available in versatile pendant and wall sconce configurations, each piece highlights the organic beauty and timeless sophistication of its materials.

#### **FINISHES OPTION**

Lava / Black (LVBK) Travertine / Oyster (TVOY)

## MATERIAL

Steel, Wood, Stone