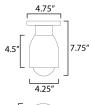

## **MEASUREMENTS**

DIMENSION : 4.75" L x 4.75" W x 7.75" H

MAX OAH

CANOPY : 4.75" W x 0.5" H x 4.75" L

HANGING WEIGHT : 4 lb

LAMPING

INPUT VOLTAGE : 120V

: 1 x 60W Incandescent E26 Medium , 60W Total BULB