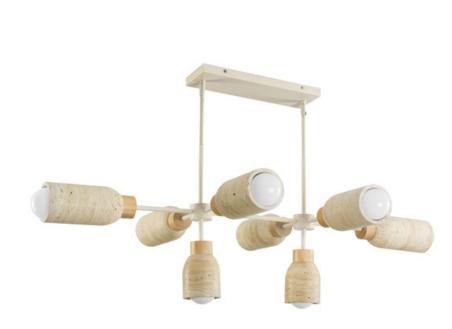

## PRODUCT DESCRIPTION

A tribute of natural materials, this collection features carved stone shades in your choice of Travertine or volcanic Lava Rock, paired with coordinating lathed wood bases. The Travertine composition showcases White Oak wood and Ecru white metal accents, while the blackened Lava Rock is beautifully complemented by Walnut wood and a Matte Black finish. Available in versatile pendant and wall sconce configurations, each piece highlights the organic beauty and timeless sophistication of its materials.

## **FINISHES OPTION**

Lava / Black (LVBK)

Travertine / Oyster (TVOY)

## MATERIAL

Steel, Wood, Stone