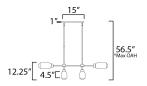

\*max overall height

#### **MEASUREMENTS**

DIMENSION : 49.5" L x 30.75" W x 12.25" H

MAX OAH : 56.5" OAH

CANOPY : 4.75" W x 1" H x 15" L

HANGING WEIGHT : 25 lb