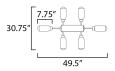

#### **MEASUREMENTS**

DIMENSION : 49.5" L x 30.75" W x 12.25" H

MAX OAH : 56.5" OAH

CANOPY : 4.75" W x 1" H x 15" L

HANGING WEIGHT : 25 lb